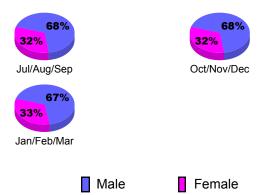

| Gain/           |  |  |  |
|                    | Memb        | New            | Dropped           | Loss of     | Loss of         |  |  |  |
| Month              | <u>Goal</u> | <u>Memb</u>    | <u>Memb</u>       | <u>Memb</u> | <u>Memb</u>     |  |  |  |
| Jul/Aug/Sep        | 5           | 73             | -70               | 3           | -13             |  |  |  |
| Oct/Nov/Dec        | 15          | 30             | -72               | -42         | -8              |  |  |  |
| Jan/Feb/Mar        | 30          | 29             | -49               | -20         | 2               |  |  |  |
| Totals             | 50          | 132            | -191              | -59         | <sub>-</sub> 19 |  |  |  |



# **Gender Comparison 2010-2011**

Oct/Nov/Dec

Jan/Feb/Mar

Previous Year