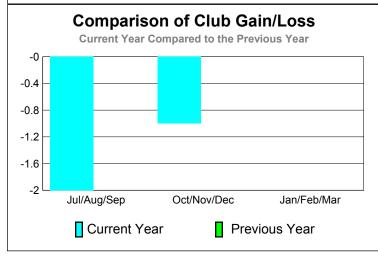

GMT: CARL HARRELL Location: NORTH CAROLINA GMT CA: 1

|             |                     | <u>Club</u><br><b>201</b> | <u>Clubs</u><br>2009-2010         |                                  |                                  |  |  |  |  |
|-------------|---------------------|---------------------------|-----------------------------------|----------------------------------|----------------------------------|--|--|--|--|
| Month       | New<br>Club<br>Goal | Actual<br>New<br>Clubs    | Actual<br>Dropped<br><u>Clubs</u> | Gain/<br>Loss of<br><u>Clubs</u> | Gain/<br>Loss of<br><u>Clubs</u> |  |  |  |  |
| Jul/Aug/Sep | 1                   | 1                         | -3                                | -2                               | 0                                |  |  |  |  |
| Oct/Nov/Dec | 1                   | 0                         | -1                                | -1                               | 0                                |  |  |  |  |
| Jan/Feb/Mar | 1                   | 0                         | 0                                 | 0                                | 0                                |  |  |  |  |
| Totals      | 3                   | 1                         | -4                                | -3                               | 0                                |  |  |  |  |