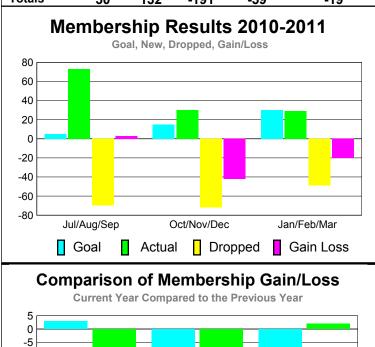

## YTD Status Quo Clubs 2010-2011

| <u> MEMBERSHIP</u> |             |                |                   |             |                 |  |  |  |
|--------------------|-------------|----------------|-------------------|-------------|-----------------|--|--|--|
|                    | <u>N</u>    | <u> Aember</u> | <u>Membership</u> |             |                 |  |  |  |
|                    |             | 201            | 2009-2010         |             |                 |  |  |  |
|                    |             |                |                   |             |                 |  |  |  |
|                    | Net         | <b>Actual</b>  | Actual            | Gain/       | Gain/           |  |  |  |
|                    | Memb        | New            | Dropped           | Loss of     | Loss of         |  |  |  |
| Month              | <u>Goal</u> | <u>Memb</u>    | <u>Memb</u>       | <u>Memb</u> | <u>Memb</u>     |  |  |  |
| Jul/Aug/Sep        | 5           | 73             | -70               | 3           | -13             |  |  |  |
| Oct/Nov/Dec        | 15          | 30             | -72               | -42         | -8              |  |  |  |
| Jan/Feb/Mar        | 30          | 29             | -49               | -20         | 2               |  |  |  |
| Totals             | 50          | 132            | -191              | -59         | <sub>-</sub> 19 |  |  |  |